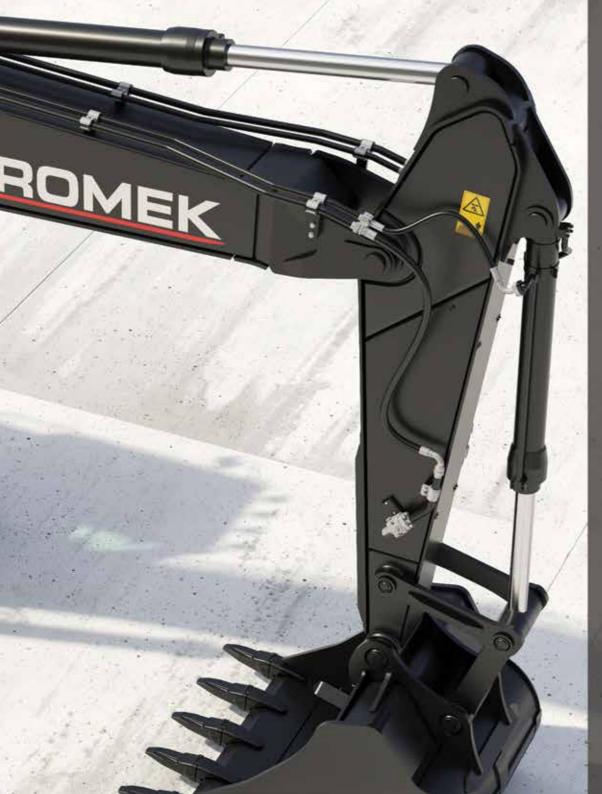

# More durable

Produced to have reinforced heavy duty construction considering maximum performance, long life and smooth operation in severe field conditions, HİDROMEK excavators ensure more durability with the improvements made in the new H4 Series.

More durable anti-wearing plates (Hardox 450 HB)

Optimized bucket form

Heavy duty arm

Reinforced boom structure

## Reinforced heavy duty construction

With their reinforced heavy duty construction produced at HIDROMEK's modern production facilities and going through sensitive guality-control processes, H4 Series excavators have excellent durability.

## **Bronze-Graphite Bushings**

Reinforced arm supporting parts

Reinforced casting tip

Reinforced boom cylinder cast bearing

Reinforced lowerframe and undercarriage components

Bronze-graphite bushings used in boomarm and boom-frame connection points increase the lubrication period, and greatly prevent the wear of the pins because of graphite, having a very high grease absorption and retention capability, embedded in the inner structure of the bushings.