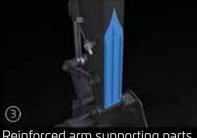

## Reinforced heavy duty construction

With their reinforced heavy duty construction produced at HIDROMEK's modern production facilities and going through sensitive guality-control processes, H4 Series excavators have excellent durability.

## **Bronze-Graphite Bushings**

Reinforced arm supporting parts

Reinforced casting tip

Reinforced boom cylinder cast bearing

Reinforced lowerframe and undercarriage components

Bronze-graphite bushings used in boomarm and boom-frame connection points increase the lubrication period, and greatly prevent the wear of the pins because of graphite, having a very high grease absorption and retention capability, embedded in the inner structure of the bushings.