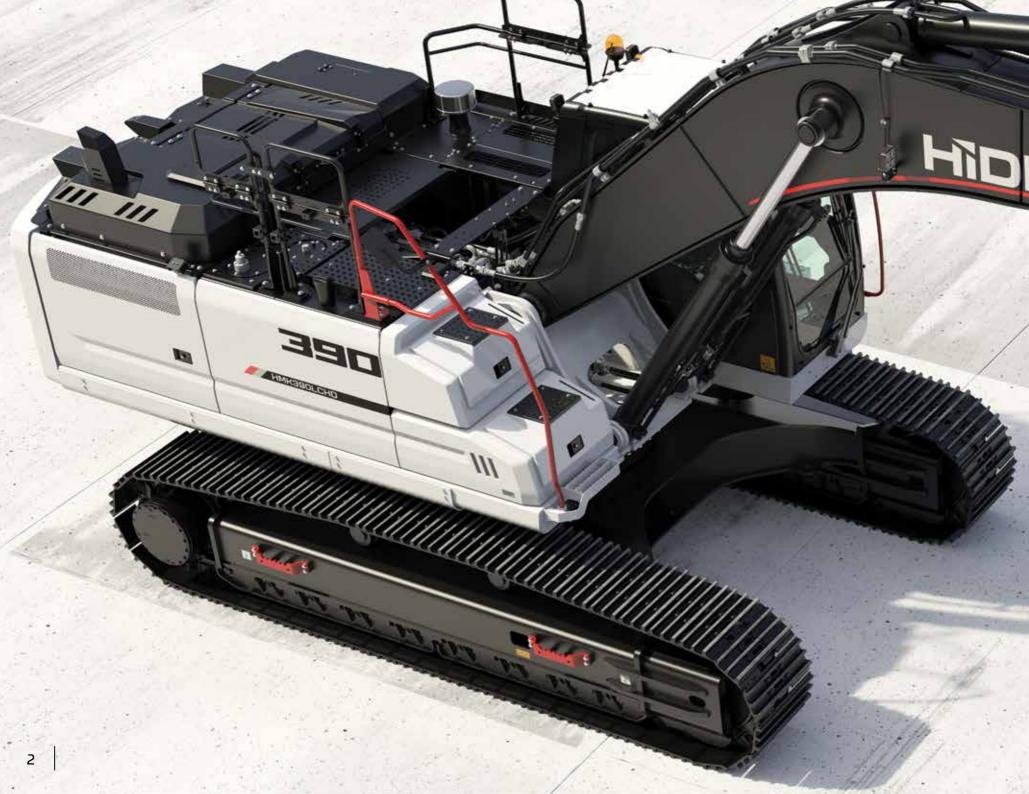

# HMK 390 LCHD

HMH390NLCH0

HIDROMEK

|||

HIDROMEK

## New H4 Series Innovation coming from experience

Being produced with developed hydraulic system design, HİDROMEK's new H4 Series excavators offer an outstanding performance by working faster, more productively and more efficiently. H4 Series excavators produce more work with less fuel; hence, they are more profitable for their users than ever.