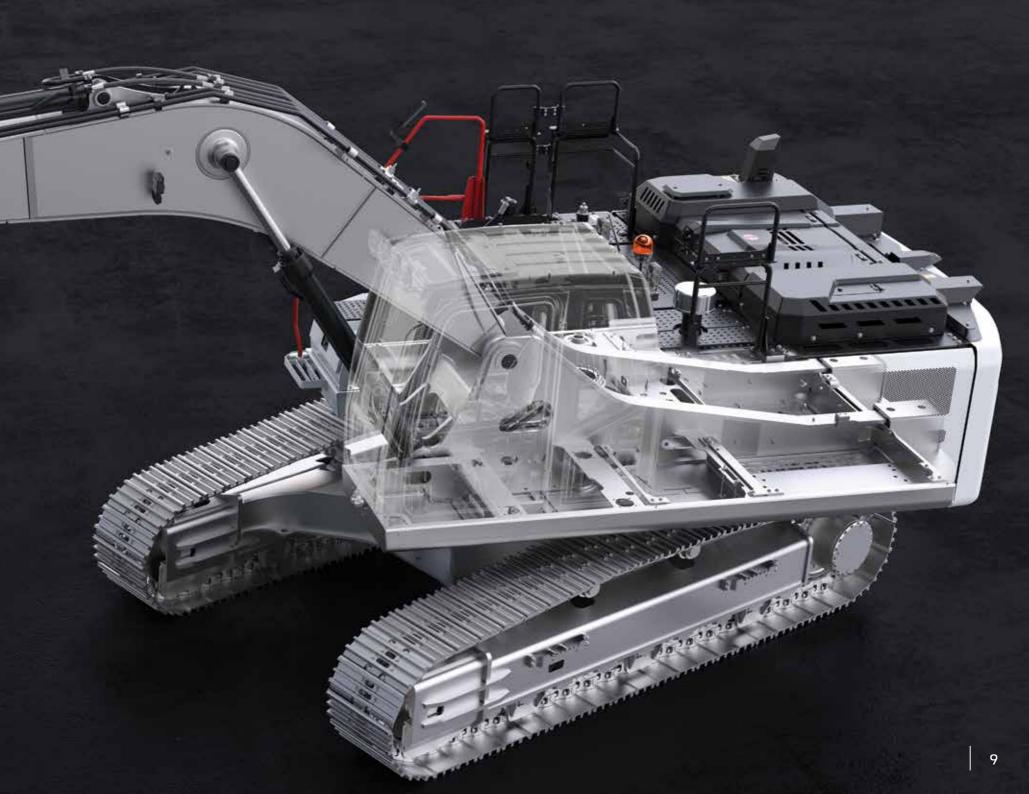

# More durable

Produced to have reinforced heavy duty construction considering maximum performance, long life and smooth operation in severe field conditions, HİDROMEK excavators ensure more durability with the improvements made in the new H4 Series.

## Reinforced heavy duty construction

With their reinforced heavy duty construction produced at HIDROMEK's modern production facilities and going through sensitive guality-control processes, H4 Series excavators have excellent durability.