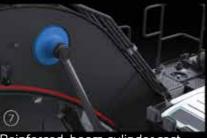

## Reinforced heavy duty construction

With their reinforced heavy duty construction produced at HIDROMEK's modern production facilities and going through sensitive guality-control processes, H4 Series excavators have excellent durability.

## **Bronze-Graphite Bushings**

Reinforced arm supporting parts

Reinforced casting tip

Reinforced boom cylinder cast bearing

Reinforced lowerframe and undercarriage components

Bronze-graphite bushings used in boomarm and boom-frame connection points increase the lubrication period, and greatly prevent the wear of the pins because of graphite, having a very high grease absorption and retention capability, embedded in the inner structure of the bushings.