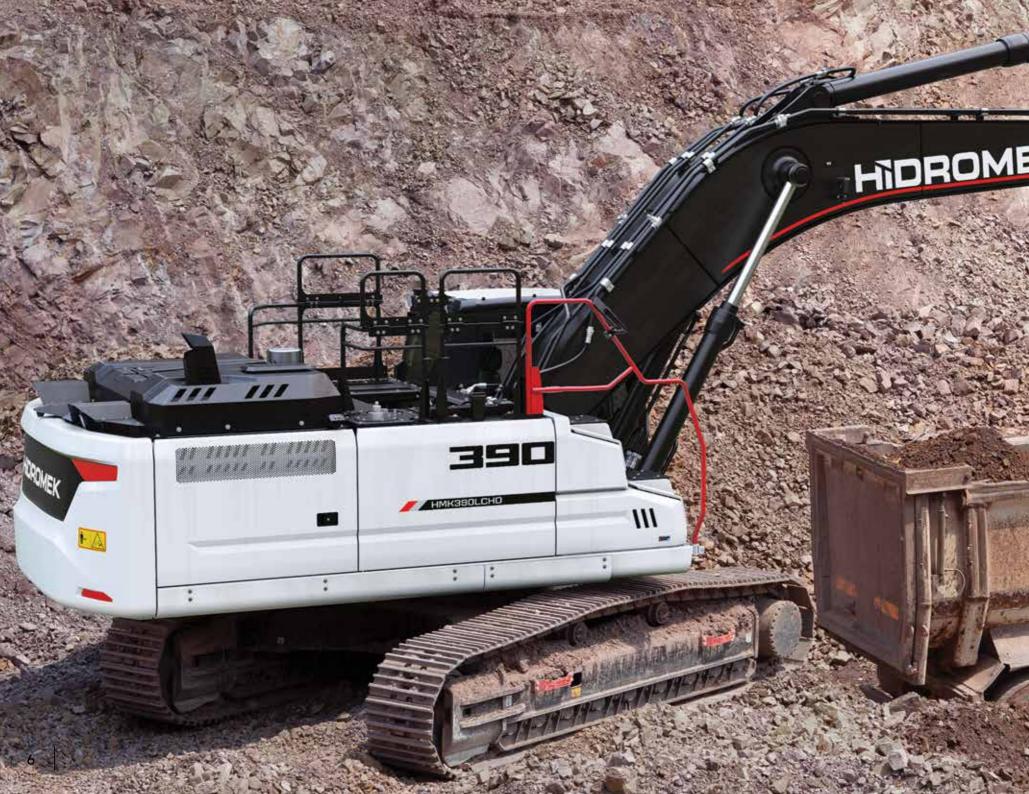

# More work within less time 17 % More productive\*

Shortening the work cycle time with bigger bucket capacity and speed, H4 Series carry the productivity to the top level with their new technology.

## 14 % More efficient\*

With improvements to the attachment and hydraulic group, H4 Series excavators ensure more work within less time.

## 6 % Faster\*

IK

With faster hydraulic movements due to developed hydraulic system design, H4 Series excavators ensure more work within less time.

\* The data are prepared in comparison with the previous serie in HP mode.