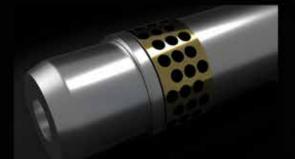

## **Bronze-Graphite Bushings**

Reinforced arm supporting parts

Reinforced casting tip

Reinforced boom cylinder cast bearing

Reinforced lowerframe and undercarriage components

Bronze-graphite bushings used in boomarm and boom-frame connection points increase the lubrication period, and greatly prevent the wear of the pins because of graphite, having a very high grease absorption and retention capability, embedded in the inner structure of the bushings.