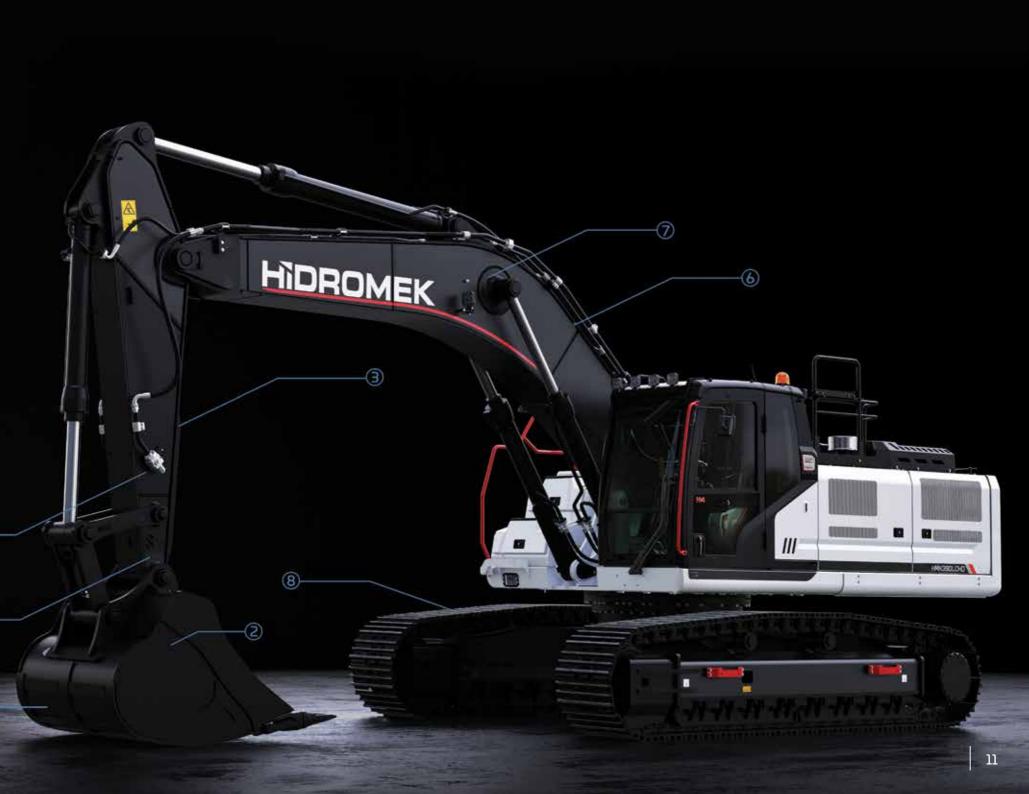

# More durable

Produced to have reinforced heavy duty construction considering maximum performance, long life and smooth operation in severe field conditions, HİDROMEK excavators ensure more durability with the improvements made in the new H4 Series.

More durable anti-wearing plates (Hardox 450 HB)

Optimized bucket form

Heavy duty arm

Reinforced boom structure

## Reinforced heavy duty construction

With their reinforced heavy duty construction produced at HIDROMEK's modern production facilities and going through sensitive guality-control processes, H4 Series excavators have excellent durability.