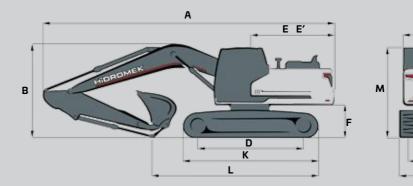

|   |
| Automatic lubrication system                                        | 0 |
| Working lamp guards                                                 | 0 |
| Hydraulic breaker return line filter                                | 0 |
| Double pump combination function                                    | 0 |
| Choosing single or double acting attachment on the instrument panel | 0 |
| Choosing the control method for the optional attachment             | 0 |
| Bucket cylinder rod guard                                           | 0 |
| Warning horn •                                                      |   |
| Counterweights                                                      | 0 |
| Boom cylinder piping guard                                          | 0 |





Ν

DROMER

н

С

G

J

|                            | DIN | MENSIONS                                  |        | LC        | ЧП     |        | NLC       |
|----------------------------|-----|-------------------------------------------|--------|-----------|--------|--------|-----------|
|                            |     |                                           | N      | Aono Boor |        | LR     | Mono Boom |
|                            | вос | DM (m)                                    | 6,10   | 6,10      | 6,50   | 10,00  | 6,10      |
|                            | ARM | Λ (m)                                     | *2,60  | 3,20      | 3,20   | 6,00   | 2,60      |
|                            | A)  | Overall Length                            | 11.010 | 10.940    | 11.360 | 14.9