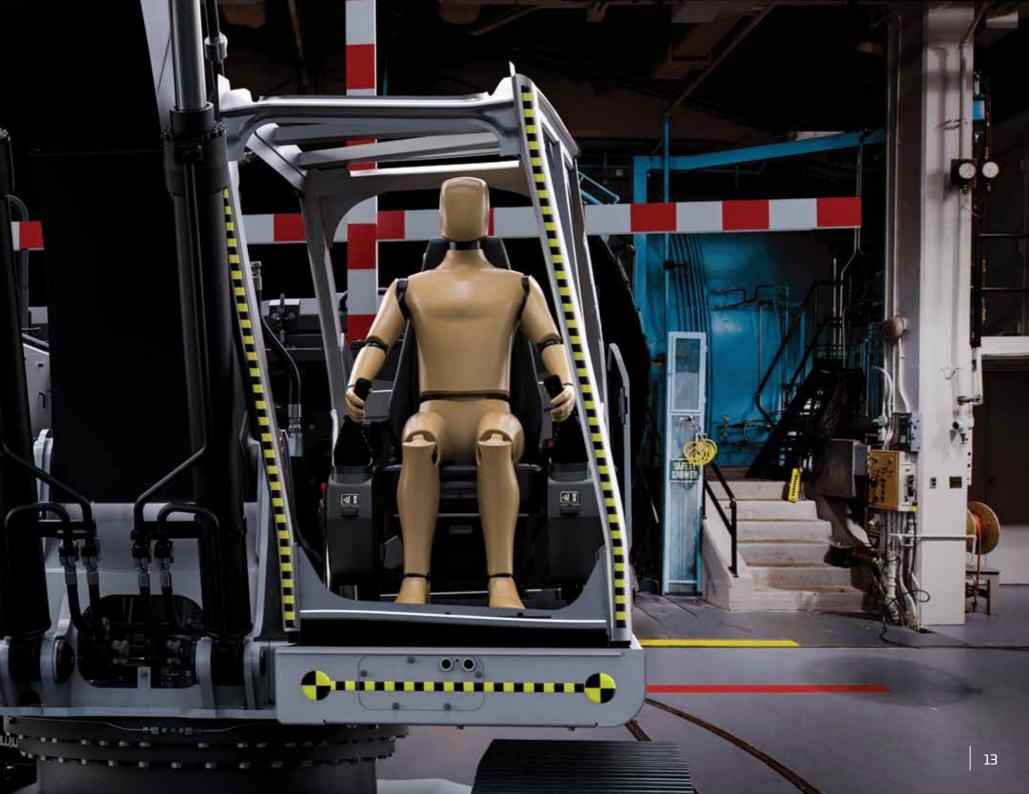

# Safeworkingenvironment

## ROPS&FOPS cabin

Having the standards of ROPS (Roll Over Protective Structure) & FOPS (Falling Object Protective Structure), H4 Series excavators provide maximum safety and durability.