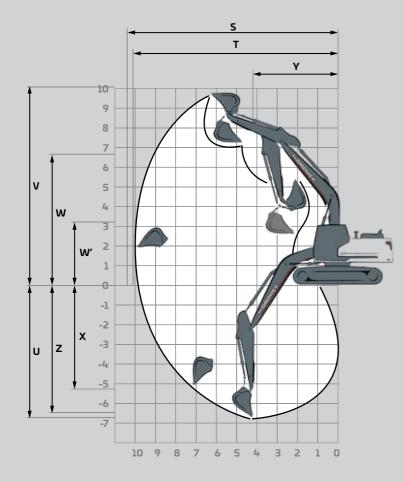

|   |
| Automatic lubrication system                                        | 0 |
| Working lamp guards                                                 | 0 |
| Hydraulic breaker return line filter                                | 0 |
| Double pump combination function                                    | 0 |
| Choosing single or double acting attachment on the instrument panel | 0 |
| Choosing the control method for the optional attachment             | 0 |
| Bucket cylinder rod guard                                           | 0 |
| Warning horn •                                                      |   |
| Counterweights                                                      | 0 |
| Boom cylinder piping guard                                          | 0 |





Ν

DROMER

н

С

G

J

|                            | DIN | MENSIONS                                  |        | LC        | ЧП     |        | NLC       |
|----------------------------|-----|-------------------------------------------|--------|-----------|--------|--------|-----------|
|                            |     |                                           | N      | Aono Boor |        | LR     | Mono Boom |
|                            | вос | DM (m)                                    | 6,10   | 6,10      | 6,50   | 10,00  | 6,10      |
|                            | ARM | Λ (m)                                     | *2,60  | 3,20      | 3,20   | 6,00   | 2,60      |
|                            | A)  | Overall Length                            | 11.010 | 10.940    | 11.360 | 14