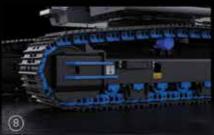

| LOWER FRAME          |                                                                |
|----------------------|----------------------------------------------------------------|
| Construction         | "X" type lower frame with pentagon shaped box type side frames |
| Shoe                 | Triple grouser                                                 |
| No. of Shoes         | 2 x 50 pieces                                                  |
| No. of Lower Rollers | 2 x 9 pieces                                                   |
| No. of Upper Rollers | 2 x 2 pieces                                                   |
| Full Trackguard      | Complete                                                       |
| Track Tensioner      | Hydraulic type with spring cushioning                          |